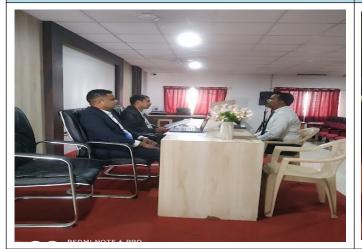

## Himalaya Wellness Company, Pune

Felicitation of Mr. Sanket Thorat, Manager, Himalaya Wellness Company

Personal Interview Round

**Students Selected In Interview** 

## **Myhealth Lifesciences, Pune**

Felicitation of Mr. Suhas Wavale, Marketing Coordinator, Myhealth Lifesciences, Pune

**Personal Interview Round** 

Handover of List of Selected Students