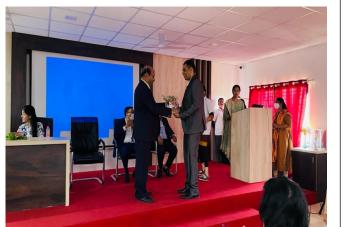

**Felicitation of Guests** 

**Group Discussion Round** 

**Personal Interview Round** 

Handover of List of Selected Students

Selected Students along with SBI GIC Team