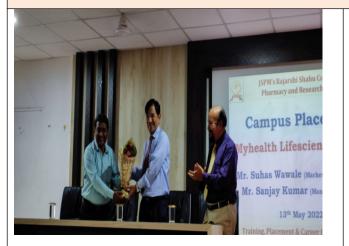

## **Myhealth Lifesciences, Pune**

Felicitation of Mr. Suhas Wavale, Marketing Coordinator, Myhealth Lifesciences, Pune

**Personal Interview Round** 

Handover of List of Selected Students