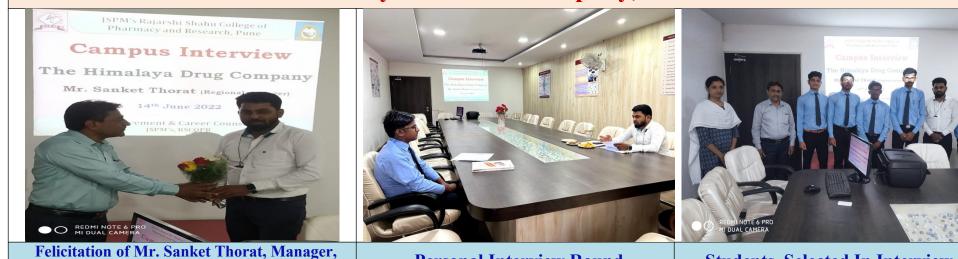

## Himalaya Wellness Company, Pune

Felicitation of Mr. Sanket Thorat, Manager, Himalaya Wellness Company

Personal Interview Round

**Students Selected In Interview** 